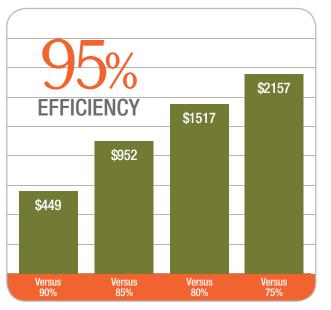

# Over the years, a hardworking Ducane furnace can save you hundreds of dollars on utility bills.

Savings vary depending on use, geography, lifestyle, maintenance, installation and other factors. Chart depicts 5-year savings over less-efficient models.