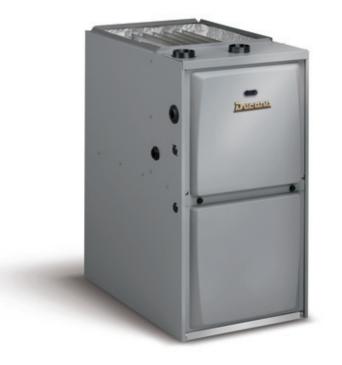

#### A Constant Torque motor delivers consistent, efficient performance.

The Constant Torque motor inside the Ducane 95G2E provides even, consistent airflow, which contributes to steadier temperatures. But the benefits don't end there. It also uses about half the energy of a traditional PSC motor, helping make the 95G2E ENERGY STAR<sup>®</sup> qualified. The 95G2E may also qualify for federal, state and utility incentives, so you can see savings right away.

# Two-stage heating delivers superior warmth.

Conventional furnaces can only operate at one speed regardless of heating need. But the 95G2E furnace can operate at two different levels of heat output, allowing it to efficiently match the heating demands in your home.

## THE FULL-FEATURED DUCANE<sup>™</sup> 95G2E IS THE RIGHT CHOICE, RIGHT NOW.

- 95% AFUE\* means 95% of your fuel is turned into usable heat, for savings all winter long
- 10-year limited warranty on parts and a limited lifetime warranty on the heat exchanger (with registration)\*\* mean comfort with lasting peace of mind
- Constant Torque motor maintains steady airflow for more even temperatures, while using around half of the energy of a conventional blower motor
- Two-stage gas valve adjusts fuel usage based on heating demand to optimize energy usage
- Robust aluminized steel heat exchanger is crimped, not welded, for long life and safety
- ENERGY STAR<sup>®</sup> qualification means efficient operation all year and the added incentive of possible federal, state and utility tax breaks